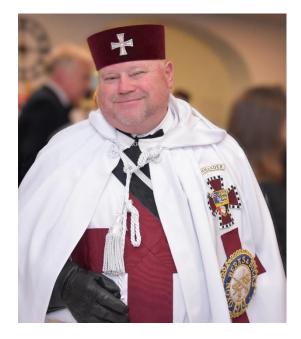

There were130 guests in attendance which included Knights, their partners and Craft & Royal Arch Masons with their partners who joined us for the evening.

The evening started off with a sparkling wine reception followed by the Bodyguard in full KT regalia forming an Arch of Steel for the honoured guests of the evening.

He also thanked the members of the Bodyguard who turned up early to assist with the evening with full KT regalia and for the Arch of Steel which was completed to such a high standard for the honoured guests.