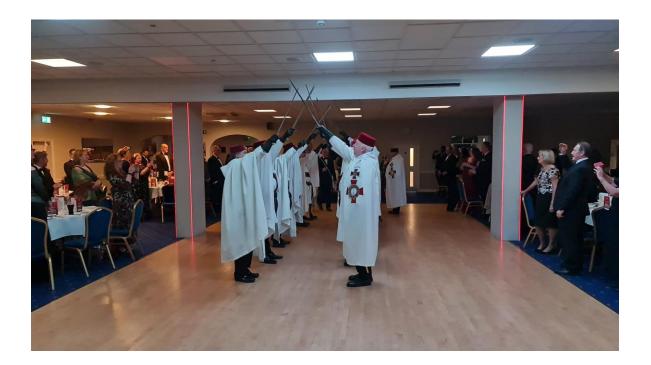

There were130 guests in attendance which included Knights, their partners and Craft & Royal Arch Masons with their partners who joined us for the evening.

The evening started off with a sparkling wine reception followed by the Bodyguard in full KT regalia forming an Arch of Steel for the honoured guests of the evening.

He also thanked the members of the Bodyguard who turned up early to assist with the evening with full KT regalia and for the Arch of Steel which was completed to such a high standard for the honoured guests.