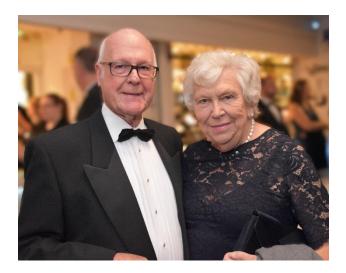

The meal was a superb 3-course menu with an excellent vegetarian choice for those who wanted this as an option.

Toasts to the King and then the M.E.& Supreme Grand Master were completed along with a toast by the Provincial Sub-Prior E.Kt. Malcolm Woolgar to the Provincial Prior R.E.Kt. Dean Robert White who then responded in fine fashion as always.

The Provincial Prior spoke about the Province and its future, he also praised the efforts of the organisers of the Gala evening, the Provincial Vice-Chancellor E.Kt. Martin James Sando and the Provincial Prior`s Bodyguard Commander Kt. Mark Harry. They organised this event in addition to their busy duties within the Province.