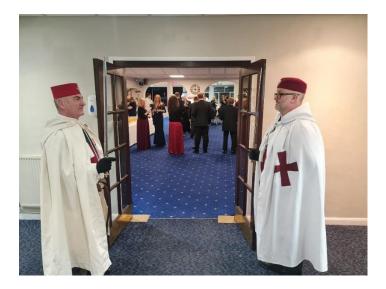

There were130 guests in attendance which included Knights, their partners and Craft & Royal Arch Masons with their partners who joined us for the evening.

The evening started off with a sparkling wine reception followed by the Bodyguard in full KT regalia forming an Arch of Steel for the honoured guests of the evening.

He also thanked the members of the Bodyguard who turned up early to assist with the evening with full KT regalia and for the Arch of Steel which was completed to such a high standard for the honoured guests.