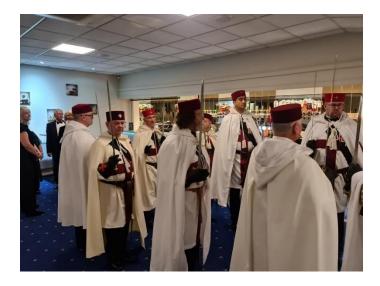

There were130 guests in attendance which included Knights, their partners and Craft & Royal Arch Masons with their partners who joined us for the evening.

The evening started off with a sparkling wine reception followed by the Bodyguard in full KT regalia forming an Arch of Steel for the honoured guests of the evening.

He also thanked the members of the Bodyguard who turned up early to assist with the evening with full KT regalia and for the Arch of Steel which was completed to such a high standard for the honoured guests.