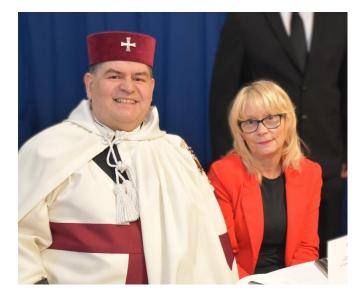

The meal was a superb 3-course menu with an excellent vegetarian choice for those who wanted this as an option.

Toasts to the King and then the M.E.& Supreme Grand Master were completed along with a toast by the Provincial Sub-Prior E.Kt. Malcolm Woolgar to the Provincial Prior R.E.Kt. Dean Robert White who then responded in fine fashion as always.

The Provincial Prior spoke about the Province and its future, he also praised the efforts of the organisers of the Gala evening, the Provincial Vice-Chancellor E.Kt. Martin James Sando and the Provincial Prior`s Bodyguard Commander Kt. Mark Harry. They organised this event in addition to their busy duties within the Province.